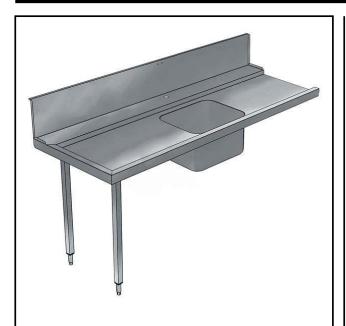

## Handling System for Hood type Pre-wash Table with Bowl Left to Right, 1800mm

| ITEM #  |  |  |
|---------|--|--|
| MODEL # |  |  |
| NAME #  |  |  |
|         |  |  |
| SIS #   |  |  |
| AIA#    |  |  |

865313 (BHHPTB18L)

Prewash table with 500x400mm bowl for Hood Type, I>r, 1800mm

# Handling System for Hood type Pre-wash Table with Bowl Left to Right, 1800mm