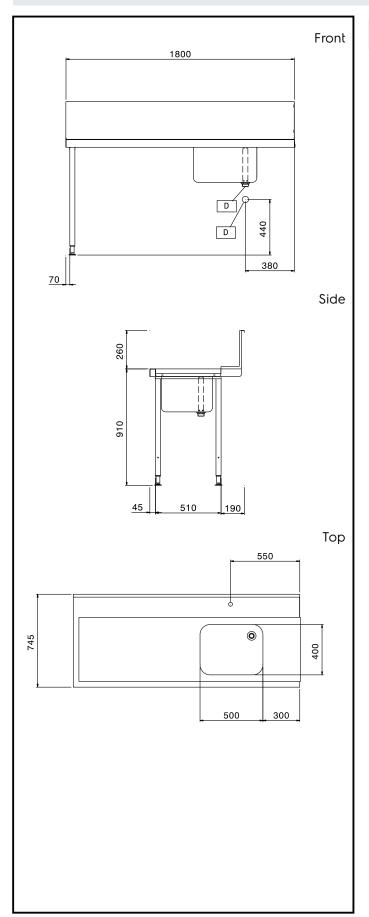

## **Key Information:**

External dimensions, Width:

865313 (BHHPTB18L) 1800 mm External dimensions, Depth: 745 mm External dimensions, Height: 1170 mm Net weight: 16 kg

Splashback Dimensions, Height: 300 mm

Basin dimensions: 500x400x300h

Handling System for Hood type Pre-wash Table with Bowl Left to Right, 1800mm

#### Item No.

For hood type dishwashers. Constructed in 304 AISI stainless steel with backsplash mm250h. N. 2 square 40x40mm tubular legs on height-adjustable feet. Bowl size mm500x400x300h with overflow pipe and drain hole. Basket direction: from left to right.

#### Construction

- Stainless steel feet 50 mm adjustable in height to ensure that tables drain back into the dishwasher.
- 700x500x300mm bowl available upon request.
- Included splashback to prevent water spatter.
- Deep anti-drip profiles completely folded with lower edge for safe and easy cleaning.
- All surfaces smooth with polished finish.
- 40x40 mm square tubular legs in AISI 304 stainless steel.
- 304 AISI stainless steel construction throughout.
- To be secured to the dishwasher and fitted with one pair of legs at the other end.
- Bowl size 500x400x300h with drain hole and strainer.